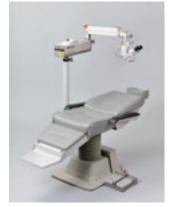

## Full Reclining Chair UN-21

Aiming at new levels in quality

In combination with an operating microscope, the chair can be served as a bed for examination and treatment.

(An optional OM Arm is required to install an operating microscope.)

## **Optional components**

Chair equipped with Arm rest and I.V. pole.

Arm rest : U20-20 I.V. pole. : U19-02

Chair equipped with Operating Microscope

OM Arm: U21-02

 $\blacksquare$  Design and specifications are subject to change as improvements are made to the product.