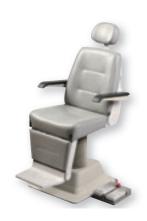

## Full Reclining Chair UN-21

Aiming at new levels in quality

In combination with an operating microscope, the chair can be served as a bed for examination and treatment.

(An optional OM Arm is required to install an operating microscope.)

The AUTO-RETURN switch automatically returns the chair to its original position.

A memory function allowing you to pre-select the reclining angle at any position you like is provided as standard (one memory).

The standard foot switch controls elevation, tilt back/forward and stop of the chair.

An optional arm-rest and I.V.pole can easily be installed.

The chair upholstery made of high-grade material holds a patient comfortable.