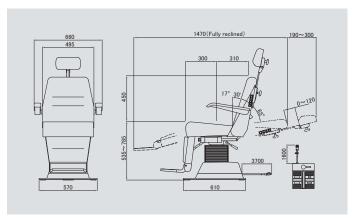

## Dimensions

## Specifications

| Rotation                      | $30^{\circ}$ clockwise, $225^{\circ}$ counterclockwise from step side |
|-------------------------------|-----------------------------------------------------------------------|
| Elevation                     | By power hydraulic pump motor.                                        |
| Elevation Stroke              | 250mm                                                                 |
| Reclining                     | By power hydraulic pump motor.                                        |
| Reclining Angle               | 65° from upright position.                                            |
| Headrest Vertical<br>Movement | 120mm                                                                 |
| Head rest Tilting             | 20° forward, 110° backward                                            |
| Allowable Load                | 150kg                                                                 |
| Power Supply                  | AC120V, 230V 50/60Hz                                                  |
| Power Consumption             | 800VA                                                                 |
| Weight                        | 121kg                                                                 |