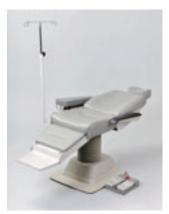

## Full Reclining Chair UN-21

Aiming at new levels in quality

In combination with an operating microscope, the chair can be served as a bed for examination and treatment.

(An optional OM Arm is required to install an operating microscope.)

The AUTO-RETURN switch automatically returns the chair to its original position.

A memory function allowing you to pre-select the reclining angle at any position you like is provided as standard (one memory).

The standard foot switch controls elevation, tilt back/forward and stop of the chair.

An optional arm-rest and I.V.pole can easily be installed.

The chair upholstery made of high-grade material holds a patient comfortable.