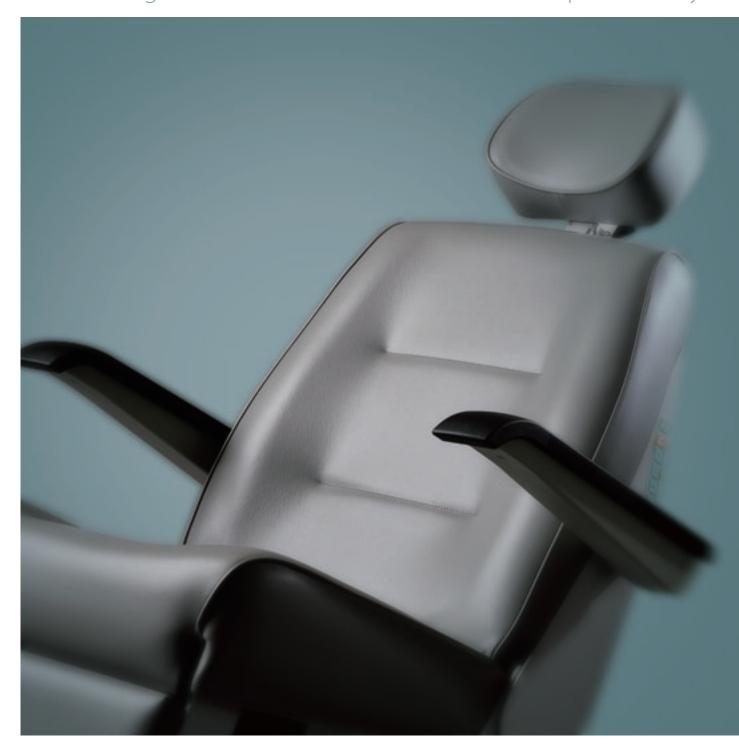

The standard foot switch controls elevation, tilt back/forward and stop of the chair.

An optional arm-rest and I.V.pole can easily be installed.

The chair upholstery made of high-grade material holds a patient comfortable.