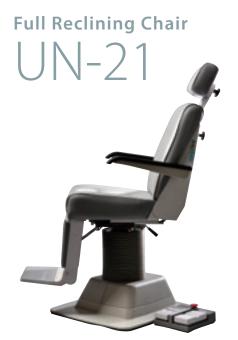

## Full Reclining Chair UN-21

Aiming at new levels in quality

In combination with an operating microscope, the chair can be served as a bed for examination and treatment.

(An optional OM Arm is required to install an operating microscope.)

The AUTO-RETURN switch automatically returns the chair to its original position.

A memory function allowing you to pre-select the reclining angle at any position you like is provided as standard (one memory).

The standard foot switch controls elevation, tilt back/forward and stop of the chair.

An optional arm-rest and I.V.pole can easily be installed.

The chair upholstery made of high-grade material holds a patient comfortable.